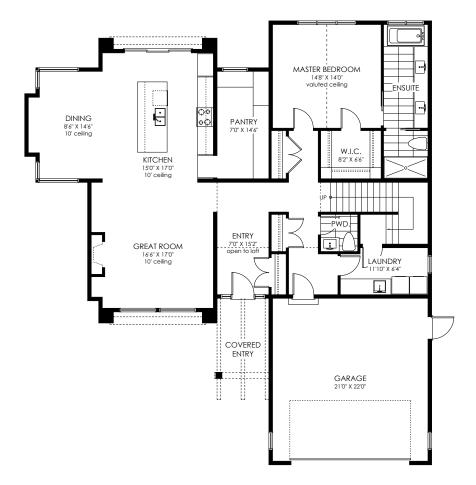

## LOT 28 HOME PLAN - MAIN FLOOR

Total Size 2,982 sqft / Main Floor 1,791 sqft / Upper Floor 1,191 sqft

## STANDOUT FEATURES - MAIN FLOOR

raised ceiling at Great Room, Kitchen, Dining | vaulted ceiling at Master Bedroom sliding doors at Kitchen | walk-in pantry with desk niche | 5 piece ensuite walk-in closet | under-stair storage | raised 2 storey entry ceiling covered outdoor entry with rafter ceiling