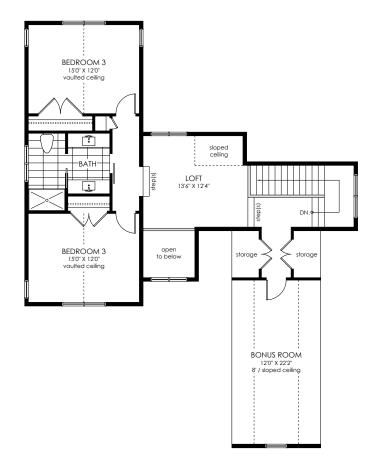

## LOT 28 HOME PLAN - UPPER FLOOR

Total Size 2,982 sqft / Main Floor 1,791 sqft / Upper Floor 1,191 sqft

## STANDOUT FEATURES - UPPER FLOOR

vaulted ceilings at Bedrooms | loft area open to entry below

4 piece bathroom with lock off vanity area | 2 storage closets at Bonus Room

trailsidehomes.ca